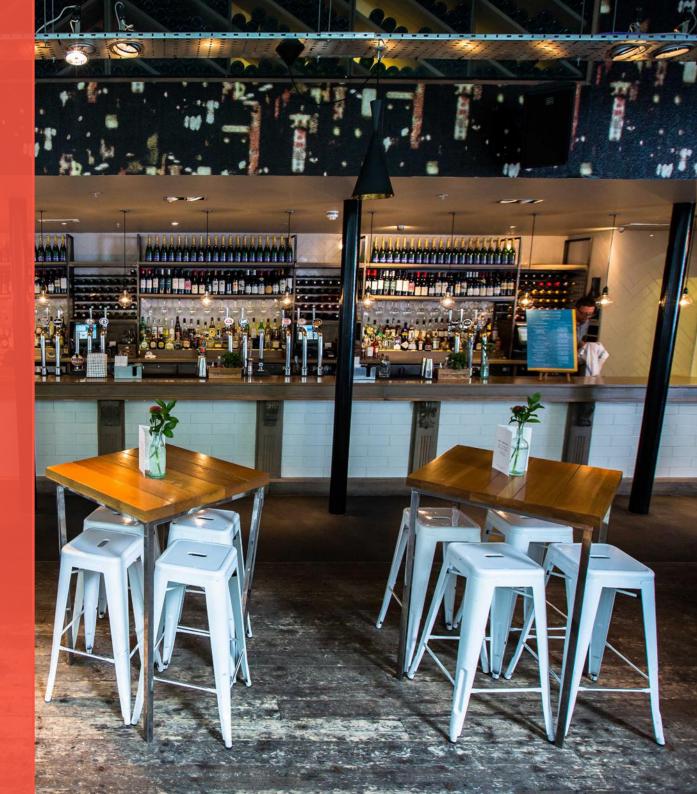

#### **STYLE**

Floor to ceiling glass walls invite guests in & a host of flexible areas & eclectic styles suit any occasion. The buzz & culinary theatre of the open plan kitchen can be enjoyed from the comfort of the restaurant while the luxury of space allows diners to enjoy quieter corners for business lunches or corporate meetings. Hosting up to 550 guests, The Refinery has been cleverly designed with areas including a mezzanine level, classic dining & refectory style tables & curtained circular booths alongside high drinking tables & bar stools. For smaller groups, enjoy a meeting or catch-up on the soft, tan leather chairs & tables within olive green & jet black retro lighting. A wine wall provides a striking design element above the bar.