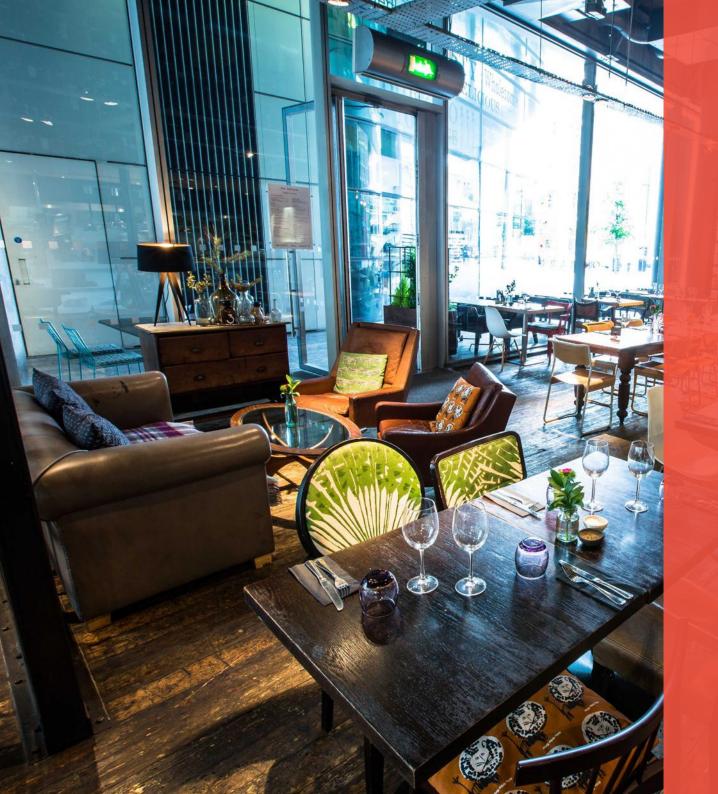

#### **STYLE**

Floor to ceiling glass walls invite guests in & a host of flexible areas & eclectic styles suit any occasion. The buzz & culinary theatre of the open plan kitchen can be enjoyed from the comfort of the restaurant while the luxury of space allows diners to enjoy quieter corners for business lunches or corporate meetings. Hosting up to 550 guests, The Refinery has been cleverly designed with areas including a mezzanine level, classic dining & refectory style tables & curtained circular booths alongside high drinking tables & bar stools. For smaller groups, enjoy a meeting or catch-up on the soft, tan leather chairs & tables within olive green & jet black retro lighting. A wine wall provides a striking design element above the bar.

#### **EVENTS**

The Refinery's spacious interior allows a host of private events, launches & parties to be catered for from small groups to full venue hire for up to 550 guests (or 235 seated). The private dining area perched on the mezzanine level allows up to 12 guests to dine in exclusive style while looking down on the bustling bar below. A stunning al fresco terrace provides a further 120 covers in warmer months whilst music & drinks flow until 1am on Thursday & Friday nights.