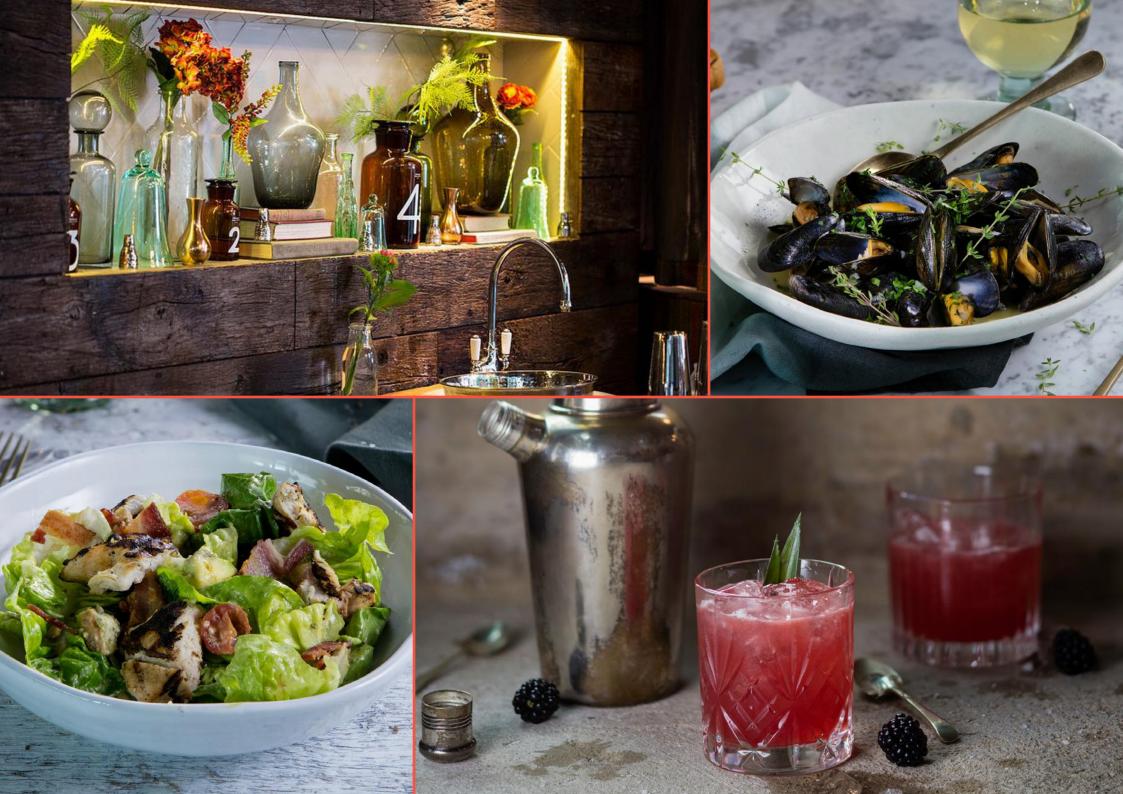

#### **FOOD & DRINK**

Menus, inspired by seasonal, British food & crafted by Executive Chef Robert Mitchell, are influenced by the latest trends here in London & across the globe. Offering a range of nibbles, sharing boards, gourmet sandwiches & burgers as well as hearty mains & zesty salads, The Refinery's menu is peppered with exciting dishes.

The Refinery continues to push the boundaries of innovative mixology & experimentation with cocktails from old classics & well-loved favourites to the new, the unexpected & the surprising. The wine list is equally impressive with a variety of vintages from both new & old worlds whilst ice-cold prosecco & champagne is well stocked to cater for all manner of celebrations.

#### **STYLE**

Floor to ceiling glass walls invite guests in & a host of flexible areas & eclectic styles suit any occasion. The buzz & culinary theatre of the open plan kitchen can be enjoyed from the comfort of the restaurant while the luxury of space allows diners to enjoy quieter corners for business lunches or corporate meetings. Hosting up to 550 guests, The Refinery has been cleverly designed with areas including a mezzanine level, classic dining & refectory style tables & curtained circular booths alongside high drinking tables & bar stools. For smaller groups, enjoy a meeting or catch-up on the soft, tan leather chairs & tables within olive green & jet black retro lighting. A wine wall provides a striking design element above the bar.