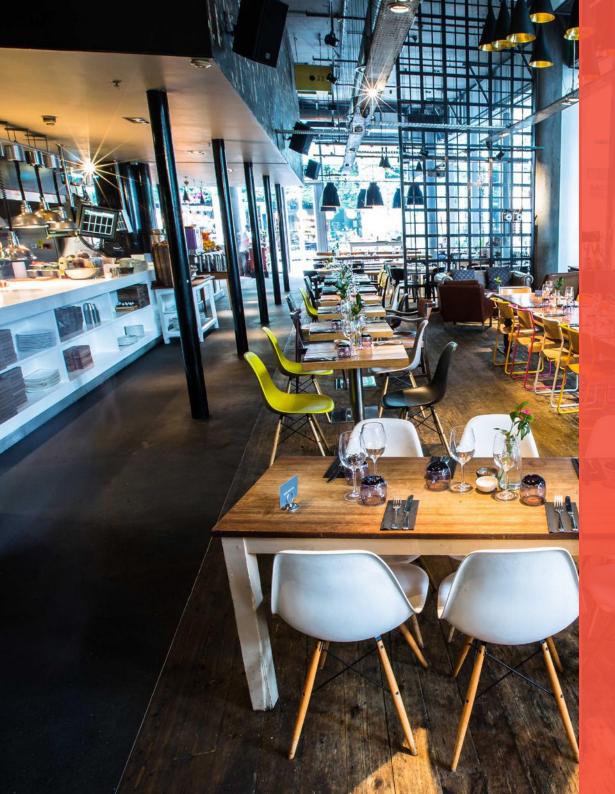

#### **STYLE**

Floor to ceiling glass walls invite guests in & a host of flexible areas & eclectic styles suit any occasion. The buzz & culinary theatre of the open plan kitchen can be enjoyed from the comfort of the restaurant while the luxury of space allows diners to enjoy quieter corners for business lunches or corporate meetings. Hosting up to 550 guests, The Refinery has been cleverly designed with areas including a mezzanine level, classic dining & refectory style tables & curtained circular booths alongside high drinking tables & bar stools. For smaller groups, enjoy a meeting or catch-up on the soft, tan leather chairs & tables within olive green & jet black retro lighting. A wine wall provides a striking design element above the bar.

#### **EVENTS**

The Refinery's spacious interior allows a host of private events, launches & parties to be catered for from small groups to full venue hire for up to 550 guests (or 235 seated). The private dining area perched on the mezzanine level allows up to 12 guests to dine in exclusive style while looking down on the bustling bar below. A stunning al fresco terrace provides a further 120 covers in warmer months whilst music & drinks flow until 1am on Thursday & Friday nights.