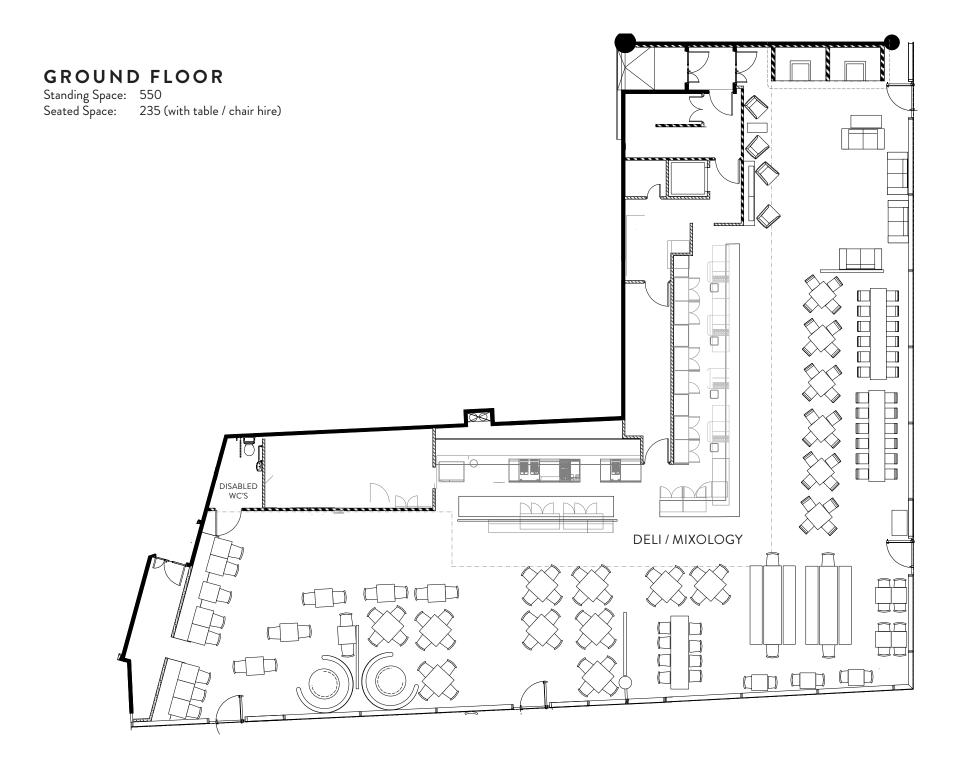

#### **STYLE**

Floor to ceiling glass walls invite guests in & a host of flexible areas & eclectic styles suit any occasion. The buzz & culinary theatre of the open plan kitchen can be enjoyed from the comfort of the restaurant while the luxury of space allows diners to enjoy quieter corners for business lunches or corporate meetings. Hosting up to 550 guests, The Refinery has been cleverly designed with areas including a mezzanine level, classic dining & refectory style tables & curtained circular booths alongside high drinking tables & bar stools. For smaller groups, enjoy a meeting or catch-up on the soft, tan leather chairs & tables within olive green & jet black retro lighting. A wine wall provides a striking design element above the bar.

#### **EVENTS**

The Refinery's spacious interior allows a host of private events, launches & parties to be catered for from small groups to full venue hire for up to 550 guests (or 235 seated). The private dining area perched on the mezzanine level allows up to 12 guests to dine in exclusive style while looking down on the bustling bar below. A stunning al fresco terrace provides a further 120 covers in warmer months whilst music & drinks flow until 1am on Thursday & Friday nights.