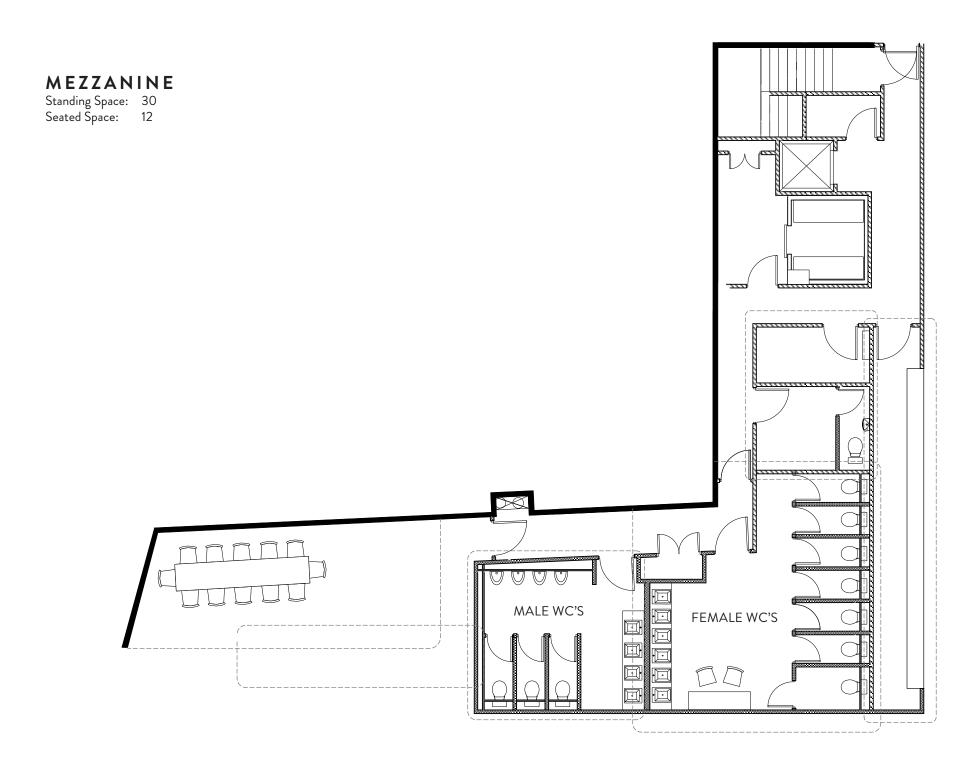

#### **STYLE**

Floor to ceiling glass walls invite guests in & a host of flexible areas & eclectic styles suit any occasion. The buzz & culinary theatre of the open plan kitchen can be enjoyed from the comfort of the restaurant while the luxury of space allows diners to enjoy quieter corners for business lunches or corporate meetings. Hosting up to 550 guests, The Refinery has been cleverly designed with areas including a mezzanine level, classic dining & refectory style tables & curtained circular booths alongside high drinking tables & bar stools. For smaller groups, enjoy a meeting or catch-up on the soft, tan leather chairs & tables within olive green & jet black retro lighting. A wine wall provides a striking design element above the bar.

#### **EVENTS**

The Refinery's spacious interior allows a host of private events, launches & parties to be catered for from small groups to full venue hire for up to 550 guests (or 235 seated). The private dining area perched on the mezzanine level allows up to 12 guests to dine in exclusive style while looking down on the bustling bar below. A stunning al fresco terrace provides a further 120 covers in warmer months whilst music & drinks flow until 1am on Thursday & Friday nights.