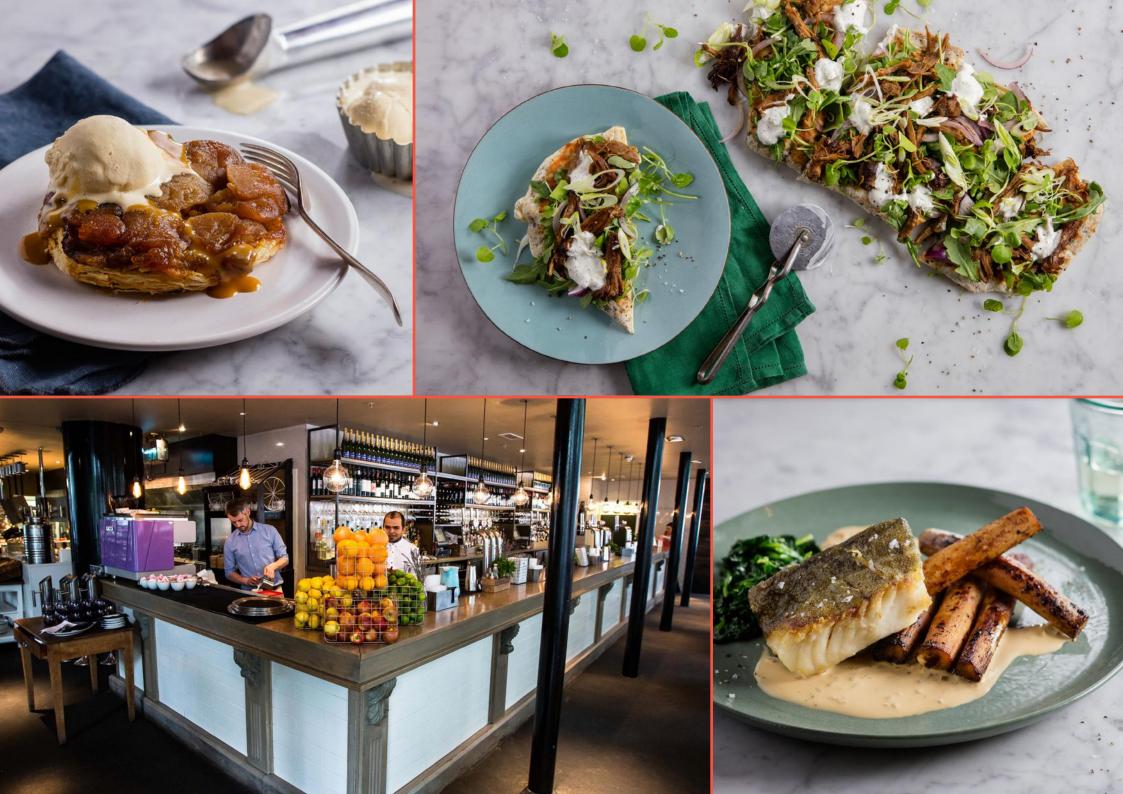

#### **FOOD & DRINK**

Menus, inspired by seasonal, British food & crafted by Executive Chef Robert Mitchell, are influenced by the latest trends here in London & across the globe. Offering a range of nibbles, sharing boards, gourmet sandwiches & burgers as well as hearty mains & zesty salads, The Refinery's menu is peppered with exciting dishes.

The Refinery continues to push the boundaries of innovative mixology & experimentation with cocktails from old classics & well-loved favourites to the new, the unexpected & the surprising. The wine list is equally impressive with a variety of vintages from both new & old worlds whilst ice-cold prosecco & champagne is well stocked to cater for all manner of celebrations.